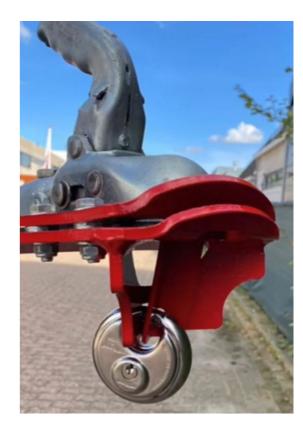

## **Tool for safe and easy trailer coupling**

- Prevents damage when coupling a trailer.
- · Connecting a trailer yourself has never been so easy!
- When reversing, the rear of your car is protected.
- The HUBONHUB® is mounted with four bolts to the coupling.
- Due to its curved shape, the HUBONHUB® ensures that the ball of the towbar comes exactly under the coupling.
- The HUBONHUB® can remain on the coupling, forming connected no obstacle.
- To prevent theft of the trailer, a padlock can be placed on the HUBONHUB® will be confirmed. (Padlock not included).
- Fits on most common couplings: (delivery including various brackets and with mounting material)

750 – 1200Kg. 1000 – 2000Kg. 2200 – 2800 Kg. 2200 – 3500 Kg.

 Complete set is made of high quality very corrosion Resistant aluminum and finished with Matador red powder coating.

- \* Tool for safe and easy trailer coupling
- \* Due to the curved shape, the HUBONHUB ® ensures that the ball of the towbar is exactly under the coupling.
- \* Fits on most common couplings.