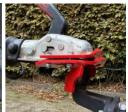

## **Tool for safe and easy trailer coupling**

- Prevents damage when coupling a trailer.
- · Connecting a trailer yourself has never been so easy!
- When reversing, the rear of your car is protected.
- The HUBONHUB® is mounted with four bolts to the coupling.
- Due to its curved shape, the HUBONHUB® ensures that the ball of the towbar comes exactly under the coupling.
- The HUBONHUB® can remain on the coupling, forming connected no obstacle.
- To prevent theft of the trailer, a padlock can be placed on the HUBONHUB® will be confirmed. (Padlock not included).
- Fits on most common couplings: (delivery including various brackets and with mounting material)

750 – 1200Kg. 1000 – 2000Kg. 2200 – 2800 Kg. 2200 – 3500 Kg.

 Complete set is made of high quality very corrosion Resistant aluminum and finished with Matador red powder coating.

- \* Tool for safe and easy trailer coupling
- \* Due to the curved shape, the HUBONHUB ® ensures that the ball of the towbar is exactly under the coupling.
- \* Fits on most common couplings.