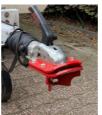

## **Tool for safe and easy trailer coupling**

- Prevents damage when coupling a trailer.
- · Connecting a trailer yourself has never been so easy!
- When reversing, the rear of your car is protected.
- The HUBONHUB® is mounted with four bolts to the coupling.
- Due to its curved shape, the HUBONHUB® ensures that the ball of the towbar comes exactly under the coupling.
- The HUBONHUB® can remain on the coupling, forming connected no obstacle.
- To prevent theft of the trailer, a padlock can be placed on the HUBONHUB® will be confirmed. (Padlock not included).
- Fits on most common couplings: (delivery including various brackets and with mounting material)

750 – 1200Kg. 1000 – 2000Kg. 2200 – 2800 Kg. 2200 – 3500 Kg.

 Complete set is made of high quality very corrosion Resistant aluminum and finished with Matador red powder coating.

- \* Tool for safe and easy trailer coupling
- \* Due to the curved shape, the HUBONHUB ® ensures that the ball of the towbar is exactly under the coupling.
- \* Fits on most common couplings.