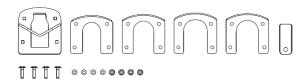

## **Tool for safe and easy trailer coupling**

- Prevents damage when coupling a trailer.
- · Connecting a trailer yourself has never been so easy!
- When reversing, the rear of your car is protected.
- The HUBONHUB® is mounted with four bolts to the coupling.
- Due to its curved shape, the HUBONHUB® ensures that the ball of the towbar comes exactly under the coupling.
- The HUBONHUB® can remain on the coupling, forming connected no obstacle.
- To prevent theft of the trailer, a padlock can be placed on the HUBONHUB® will be confirmed. (Padlock not included).
- Fits on most common couplings: (delivery including various brackets and with mounting material)

750 – 1200Kg. 1000 – 2000Kg. 2200 – 2800 Kg. 2200 – 3500 Kg.

 Complete set is made of high quality very corrosion Resistant aluminum and finished with Matador red powder coating.

- \* Tool for safe and easy trailer coupling
- \* Due to the curved shape, the HUBONHUB ® ensures that the ball of the towbar is exactly under the coupling.
- \* Fits on most common couplings.

| Dimensions<br>LxWxH(mm) | Weight<br>(composed for<br>application) (kg) | Weight<br>(complete set incl. box)<br>(kg) | min.<br>purchase /<br>pieces | Material              | Article                 | Article-Nr. |
|-------------------------|----------------------------------------------|--------------------------------------------|------------------------------|-----------------------|-------------------------|-------------|
| 145x135x120             | 0,637                                        | 1,274                                      | 1                            | Powdercoated aluminum | M-HUBONHUB Click & Lock | 14579       |