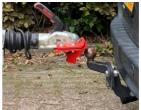

## **Tool for safe and easy trailer coupling**

- Prevents damage when coupling a trailer.
- · Connecting a trailer yourself has never been so easy!
- When reversing, the rear of your car is protected.
- The HUBONHUB® is mounted with four bolts to the coupling.
- Due to its curved shape, the HUBONHUB® ensures that the ball of the towbar comes exactly under the coupling.
- The HUBONHUB® can remain on the coupling, forming connected no obstacle.
- To prevent theft of the trailer, a padlock can be placed on the HUBONHUB® will be confirmed. (Padlock not included).
- Fits on most common couplings: (delivery including various brackets and with mounting material)

750 – 1200Kg. 1000 – 2000Kg. 2200 – 2800 Kg. 2200 – 3500 Kg.

 Complete set is made of high quality very corrosion Resistant aluminum and finished with Matador red powder coating.

- \* Tool for safe and easy trailer coupling
- \* Due to the curved shape, the HUBONHUB ® ensures that the ball of the towbar is exactly under the coupling.
- \* Fits on most common couplings.