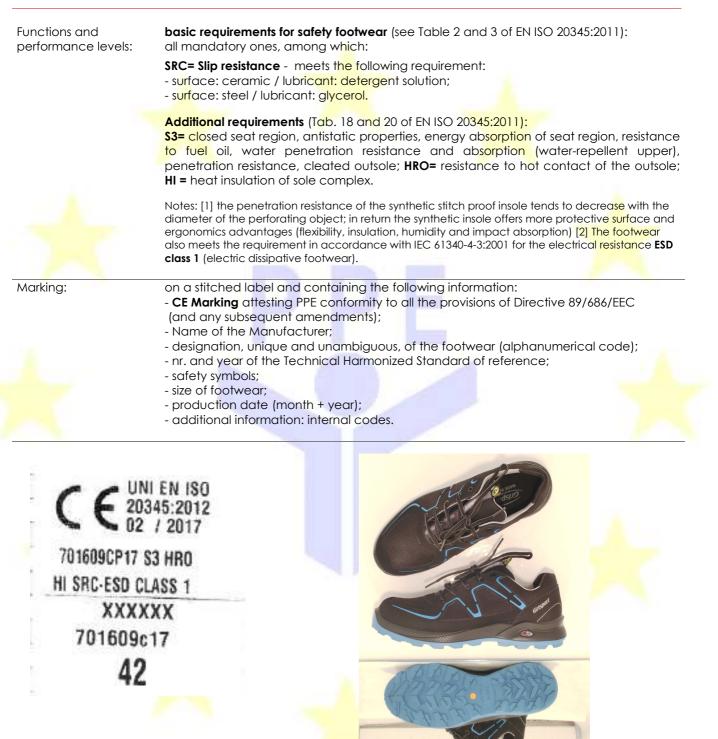

| Manufacturer:<br>(Responsible of the<br>PPE) | GRISPORT SpA calzaturificio<br>31030 CASTELCUCCO (TV) – Via Erega, 1 - ITALIA                                                                                                                                                                                                                                                                                                                                                                                                                                                                                                                                                                                                                                                                                                                                                                                                                                                                                                                                                                                                                                                                                                                                                                                                                                                                                  |
|----------------------------------------------|----------------------------------------------------------------------------------------------------------------------------------------------------------------------------------------------------------------------------------------------------------------------------------------------------------------------------------------------------------------------------------------------------------------------------------------------------------------------------------------------------------------------------------------------------------------------------------------------------------------------------------------------------------------------------------------------------------------------------------------------------------------------------------------------------------------------------------------------------------------------------------------------------------------------------------------------------------------------------------------------------------------------------------------------------------------------------------------------------------------------------------------------------------------------------------------------------------------------------------------------------------------------------------------------------------------------------------------------------------------|
| Type of PPE:                                 | Safety footwear in conformity with EN ISO 20345:2011 class I<br>(= footwear in leather and other materials, excluding all-rubber or all-polymeric<br>footwear)                                                                                                                                                                                                                                                                                                                                                                                                                                                                                                                                                                                                                                                                                                                                                                                                                                                                                                                                                                                                                                                                                                                                                                                                 |
| Category of PPE:                             | II: Personal Protective Equipment against "medium" risks.<br>This certificate is based on reference standards listed below: its validity is no longer<br>ensured should new version of the standards come into force.                                                                                                                                                                                                                                                                                                                                                                                                                                                                                                                                                                                                                                                                                                                                                                                                                                                                                                                                                                                                                                                                                                                                          |
| Model                                        | "701609CP17"                                                                                                                                                                                                                                                                                                                                                                                                                                                                                                                                                                                                                                                                                                                                                                                                                                                                                                                                                                                                                                                                                                                                                                                                                                                                                                                                                   |
| Description:                                 | design: A (low shoe);<br>fastening system: by means of laces;<br>processing: direct injection;                                                                                                                                                                                                                                                                                                                                                                                                                                                                                                                                                                                                                                                                                                                                                                                                                                                                                                                                                                                                                                                                                                                                                                                                                                                                 |
|                                              | outsole: LIGHT-BLUE rubber with an orange rounded stamp marked "TOTAL GRIP HI SRC<br>HRO CROSS OIL RESISTANT" (030EBN/00 – 003/ 144E/00);<br>midsole: black PU foam (MPI/001);<br>upper: black fabric art. POLY600 7mm matched with GARBOFORT (P6G/NER), with<br>lateral inserts in coated non-woven mat. with declared thickn. 1,4mm art. LAV.EST. col.<br>TRUE BLACK (PRE/TRBL) and, in the heel zone, a coated non-woven mat. with declared<br>thickn.1,4mm SINTETICO col. TRUE BLACK (PRB/TRBL);<br>tongue: black fabric art. POLY600 7mm simple (P60/NER);<br>bellows: black coated and lined fabric art. ANDREA SILVIA (ANS/NER);<br>vamp lining: non-woven black material art. AITELLE 150 matched with MTP4 D40 and<br>CHARMEUSE in black col. (FCA/NEC);<br>rear lining: 3-dimensional ice-colored fabric art. AT488 SPECIAL (A8S/91);<br>heel-grip: black microfiber MICRILIM 0,8 SCAMOSCINA (MI8/NER);<br>insole: white multi-layered fabric ZP02/1500 (LC/ZP02) which also serves as perforation<br>resistant insert;<br>removable insock: grey perforated foam material matched with black textile in contact<br>with the foot, with an aluminium oval stitched on the lower part of the forepart with an<br>antistatic thread, with a red ABS insert in the heel area (FTNAROA);<br>toecap: fiber-glass material article 604 CONTENDER (604 FV). |
| Technical Standard:                          | EN ISO 20344:2011<br>(UNI EN ISO 20344:2012)<br>EN ISO 20345:2011<br>(UNI EN ISO 20345:2012) Personal protective equipment – Test methods for<br>footwear<br>Personal protective equipment – Safety footwear                                                                                                                                                                                                                                                                                                                                                                                                                                                                                                                                                                                                                                                                                                                                                                                                                                                                                                                                                                                                                                                                                                                                                   |
| Intended use:                                | general industry, engineering industry, agriculture, warehouses, works on trucks, cranes.                                                                                                                                                                                                                                                                                                                                                                                                                                                                                                                                                                                                                                                                                                                                                                                                                                                                                                                                                                                                                                                                                                                                                                                                                                                                      |
| Size range:                                  | From 36 to 48.                                                                                                                                                                                                                                                                                                                                                                                                                                                                                                                                                                                                                                                                                                                                                                                                                                                                                                                                                                                                                                                                                                                                                                                                                                                                                                                                                 |
| Technical File:                              | DC-8324/E (including Application to RCT and Technical Documents).                                                                                                                                                                                                                                                                                                                                                                                                                                                                                                                                                                                                                                                                                                                                                                                                                                                                                                                                                                                                                                                                                                                                                                                                                                                                                              |
| Test report:                                 | RCT n°361118.                                                                                                                                                                                                                                                                                                                                                                                                                                                                                                                                                                                                                                                                                                                                                                                                                                                                                                                                                                                                                                                                                                                                                                                                                                                                                                                                                  |
| Basis of evaluation:                         | applicable requirements of European Directive 89/686/EEC and reference Standards.                                                                                                                                                                                                                                                                                                                                                                                                                                                                                                                                                                                                                                                                                                                                                                                                                                                                                                                                                                                                                                                                                                                                                                                                                                                                              |